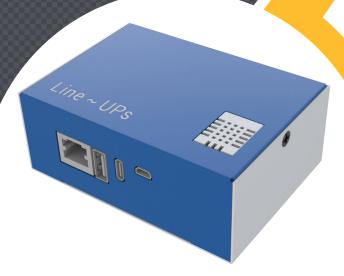

# Line~UPs Box

#### Designed for UPS

The Ablerex Line~UPs Box is an advanced monitoring device that connects directly to Ablerex UPS. It enhances the reliability and managment of the UPS by providing real-time monitoring and instant notification, thereby minimizing downtime and potential damage to the connected equipment.