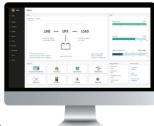

## **Real-time Monitoring**

Constant monitoring of the UPS's performance paramaters such as UPS Status, Power Status, UPS Temperature, Battery Voltage and Battery Charge.

### **User-friendly Interface**

- Visual dashboard for quick overview and detailed insights of UPS performance.
- Historical date logging for trend analysis and preventive maintenance.
- Easy to use password recovery function.