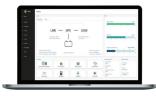

### **User-friendly Interface**

- Visual dashboard for quick overview and detailed insights of UPS performance.
- Historical date logging for trend analysis and preventive maintenance.
- Easy to use password recovery function.